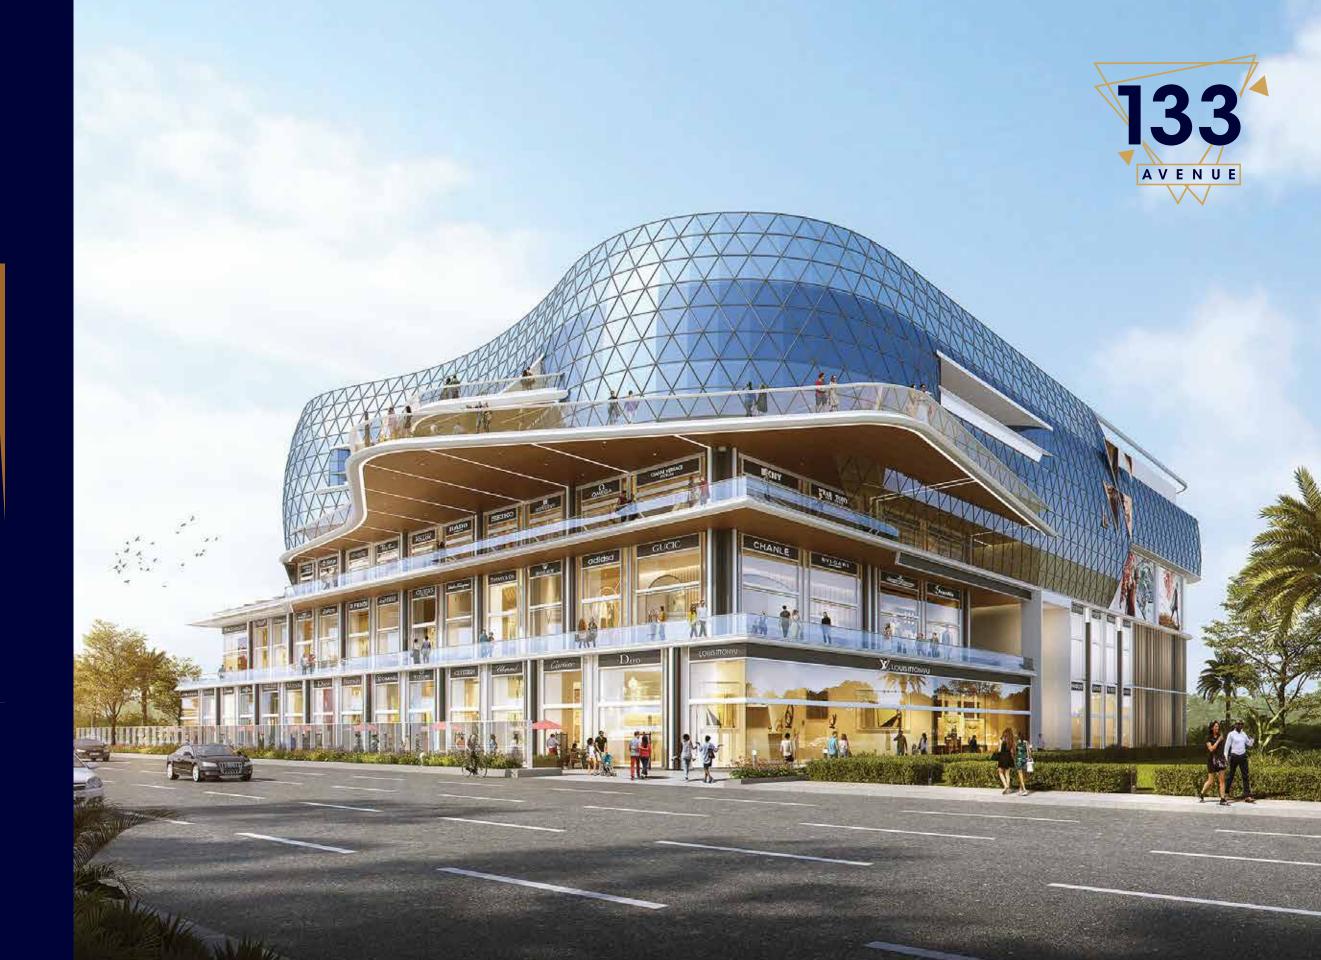

#### PROJECT HIGHLIGHTS

- **VAST EXPANSE**: 34,500 sq mtrs of covered area featuring 3 levels of retail, boutique luxury cinema, and state-of-the-art food court.
- PREMIUM CLUBHOUSE: Parametrically designed space elevating lifestyle.
- **COVERED PARKING**: Two levels of covered parking ensuring vehicle safety.
- TRAFFIC-FREE ZONE: 30° wide, al-fresco space front-facing ground floor shops.
- SCULPTURE & FOUNTAINS: Central drop-off made distinctive with art and water
- STRATEGIC VISIBILITY: 99% of shops are visible from the highway or internal
- SEAMLESS CONNECTIVITY: High-speed elevators and lavish stairwells linking all
- DIRECT CLUB ACCESS: Elevator connectivity straight to the premium clubhouse.
- LANDSCAPED COURTYARD: Open-to-sky courtyard on the lower ground floor
- **ELEVATED DINING**: Top-floor restaurants with dedicated sit-outs and al-fresco

Boasting stunning panoramic views,
Avenue 133 is strategically located at one of
the fastest-growing urban centers in India,
making it an ideal investment opportunity
for those seeking Noida's most anticipated
retail destination,

## AN AVENUE WHERE THE FUTURE IS COMING

Sector 133 is a small emerging locality that is a part of the Noida Expressway micro-market and is dominated by high-rise apartment towers. With excellent connectivity boosted by the extensive Noida Expressway, Sector 133 is conveniently placed to derive benefits from widespread and quick connectivity. The Noida Expressway seamlessly links Noida with Greater Noida and extends to meet DND Flyway and Mayur Vihar Flyover, thereby enhancing connectivity with Delhi as well.