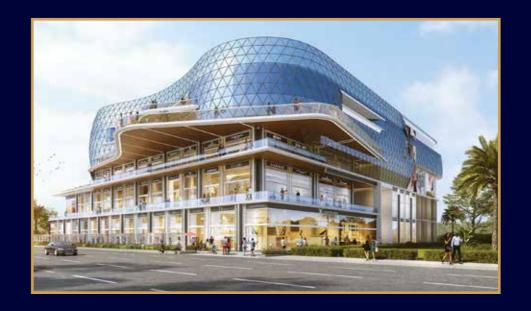

#### PROJECT HIGHLIGHTS

- **VAST EXPANSE**: 34,500 sq mtrs of covered area featuring 3 levels of retail, boutique luxury cinema, and state-of-the-art food court.
- PREMIUM CLUBHOUSE: Parametrically designed space elevating lifestyle.
- **COVERED PARKING**: Two levels of covered parking ensuring vehicle safety.
- TRAFFIC-FREE ZONE: 30° wide, al-fresco space front-facing ground floor shops.
- SCULPTURE & FOUNTAINS: Central drop-off made distinctive with art and water
- STRATEGIC VISIBILITY: 99% of shops are visible from the highway or internal
- SEAMLESS CONNECTIVITY: High-speed elevators and lavish stairwells linking all
- DIRECT CLUB ACCESS: Elevator connectivity straight to the premium clubhouse.
- LANDSCAPED COURTYARD: Open-to-sky courtyard on the lower ground floor
- **ELEVATED DINING**: Top-floor restaurants with dedicated sit-outs and al-fresco

Boasting stunning panoramic views,
Avenue 133 is strategically located at one of
the fastest-growing urban centers in India,
making it an ideal investment opportunity
for those seeking Noida's most anticipated
retail destination,