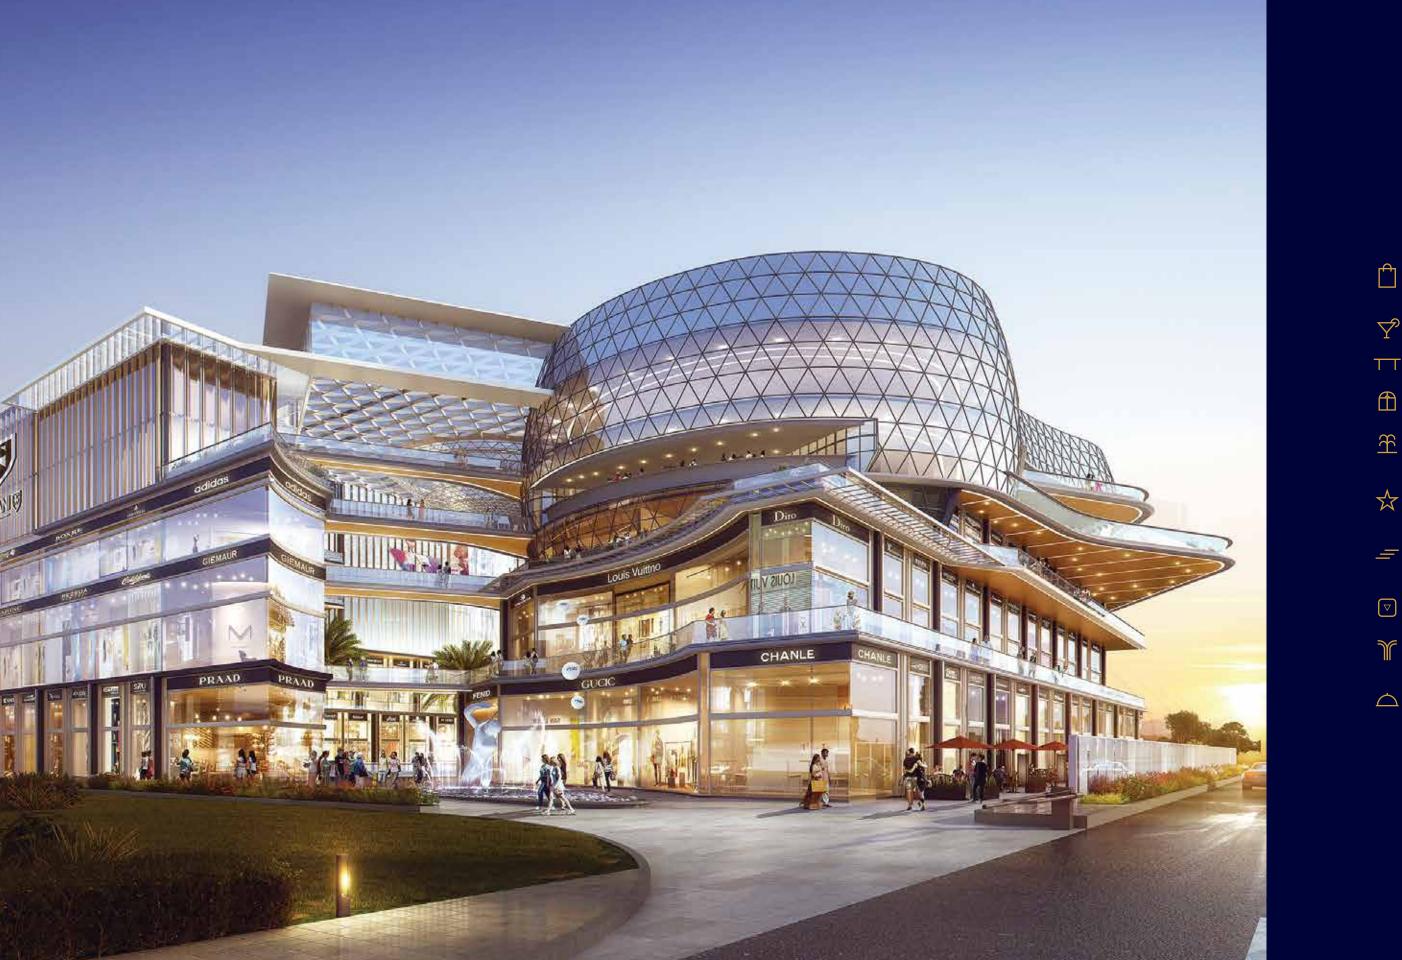

#### PROJECT HIGHLIGHTS

- **VAST EXPANSE**: 34,500 sq mtrs of covered area featuring 3 levels of retail, boutique luxury cinema, and state-of-the-art food court.
- PREMIUM CLUBHOUSE: Parametrically designed space elevating lifestyle.
- **COVERED PARKING**: Two levels of covered parking ensuring vehicle safety.
- TRAFFIC-FREE ZONE: 30° wide, al-fresco space front-facing ground floor shops.
- SCULPTURE & FOUNTAINS: Central drop-off made distinctive with art and water
- STRATEGIC VISIBILITY: 99% of shops are visible from the highway or internal
- SEAMLESS CONNECTIVITY: High-speed elevators and lavish stairwells linking all
- DIRECT CLUB ACCESS: Elevator connectivity straight to the premium clubhouse.
- LANDSCAPED COURTYARD: Open-to-sky courtyard on the lower ground floor
- **ELEVATED DINING**: Top-floor restaurants with dedicated sit-outs and al-fresco

## REDEFINING RETAIL WITH IMMERSIVE EXPERIENCES AND FUSION CONCEPTS

Modern retailers now focus less on markets and more on catering to customer tribes and individuals. The emphasis is on establishing a distinct identity and creating an immersive lifestyle experience that blends different forms of selling, from restaurants to real estate. Avenue 133 is designed to cater to the discerning foodie shopper with a gourmet retail experience, as well as to the artistic and culturally inclined with expansive spaces for art installations and events.

## FOODVERSE: DISCOVER A WORLD OF CULINARY DELIGHTS

Innovative dining experiences play a crucial role in creating an integrated and memorable shopping experience. At Avenue 133, we offer a diverse range of gourmet fine dining restaurants, al fresco terrazzo dining, cozy cafes for a quick bite, and even clubs and lounges with breathtaking views of the Noida skyline. With a perfect balance between covers and footfalls, Avenue 133 ensures that business is always thriving.