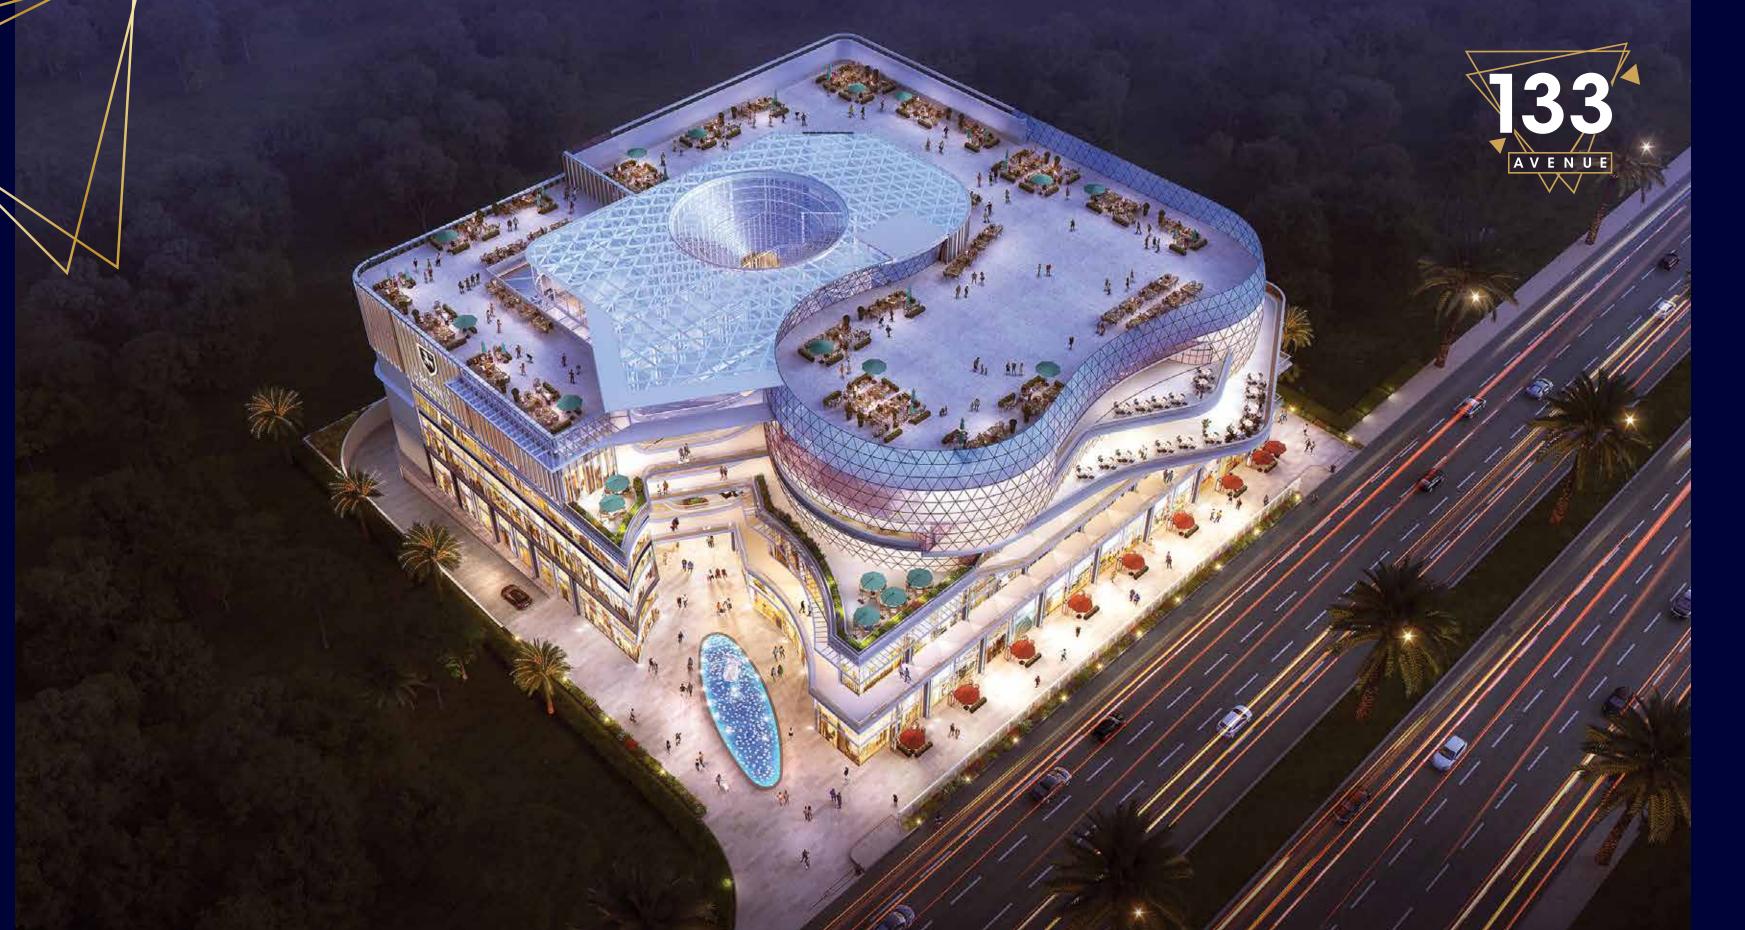

# THE EXPRESSWAY'S SHINING RETAIL STAR

#### PROJECT HIGHLIGHTS

- **VAST EXPANSE**: 34,500 sq mtrs of covered area featuring 3 levels of retail, boutique luxury cinema, and state-of-the-art food court.
- PREMIUM CLUBHOUSE: Parametrically designed space elevating lifestyle.
- **COVERED PARKING**: Two levels of covered parking ensuring vehicle safety.
- TRAFFIC-FREE ZONE: 30° wide, al-fresco space front-facing ground floor shops.
- SCULPTURE & FOUNTAINS: Central drop-off made distinctive with art and water
- STRATEGIC VISIBILITY: 99% of shops are visible from the highway or internal
- SEAMLESS CONNECTIVITY: High-speed elevators and lavish stairwells linking all
- DIRECT CLUB ACCESS: Elevator connectivity straight to the premium clubhouse.
- LANDSCAPED COURTYARD: Open-to-sky courtyard on the lower ground floor
- **ELEVATED DINING**: Top-floor restaurants with dedicated sit-outs and al-fresco

Boasting stunning panoramic views,
Avenue 133 is strategically located at one of
the fastest-growing urban centers in India,
making it an ideal investment opportunity
for those seeking Noida's most anticipated
retail destination,