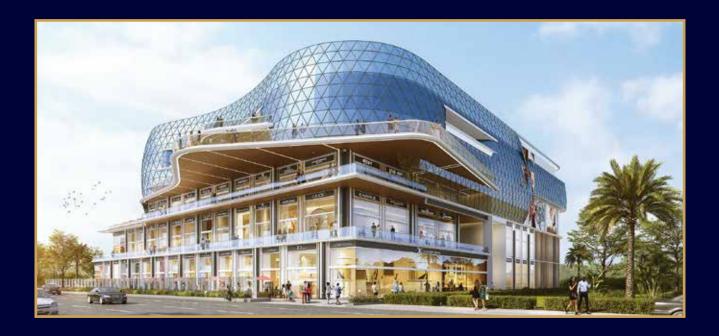

#### PROJECT HIGHLIGHTS

- **VAST EXPANSE**: 34,500 sq mtrs of covered area featuring 3 levels of retail, boutique luxury cinema, and state-of-the-art food court.
- PREMIUM CLUBHOUSE: Parametrically designed space elevating lifestyle.
- **COVERED PARKING**: Two levels of covered parking ensuring vehicle safety.
- TRAFFIC-FREE ZONE: 30° wide, al-fresco space front-facing ground floor shops.
- SCULPTURE & FOUNTAINS: Central drop-off made distinctive with art and water
- STRATEGIC VISIBILITY: 99% of shops are visible from the highway or internal
- SEAMLESS CONNECTIVITY: High-speed elevators and lavish stairwells linking all
- DIRECT CLUB ACCESS: Elevator connectivity straight to the premium clubhouse.
- LANDSCAPED COURTYARD: Open-to-sky courtyard on the lower ground floor
- **ELEVATED DINING**: Top-floor restaurants with dedicated sit-outs and al-fresco

Boasting stunning panoramic views,
Avenue 133 is strategically located at one of
the fastest-growing urban centers in India,
making it an ideal investment opportunity
for those seeking Noida's most anticipated
retail destination,