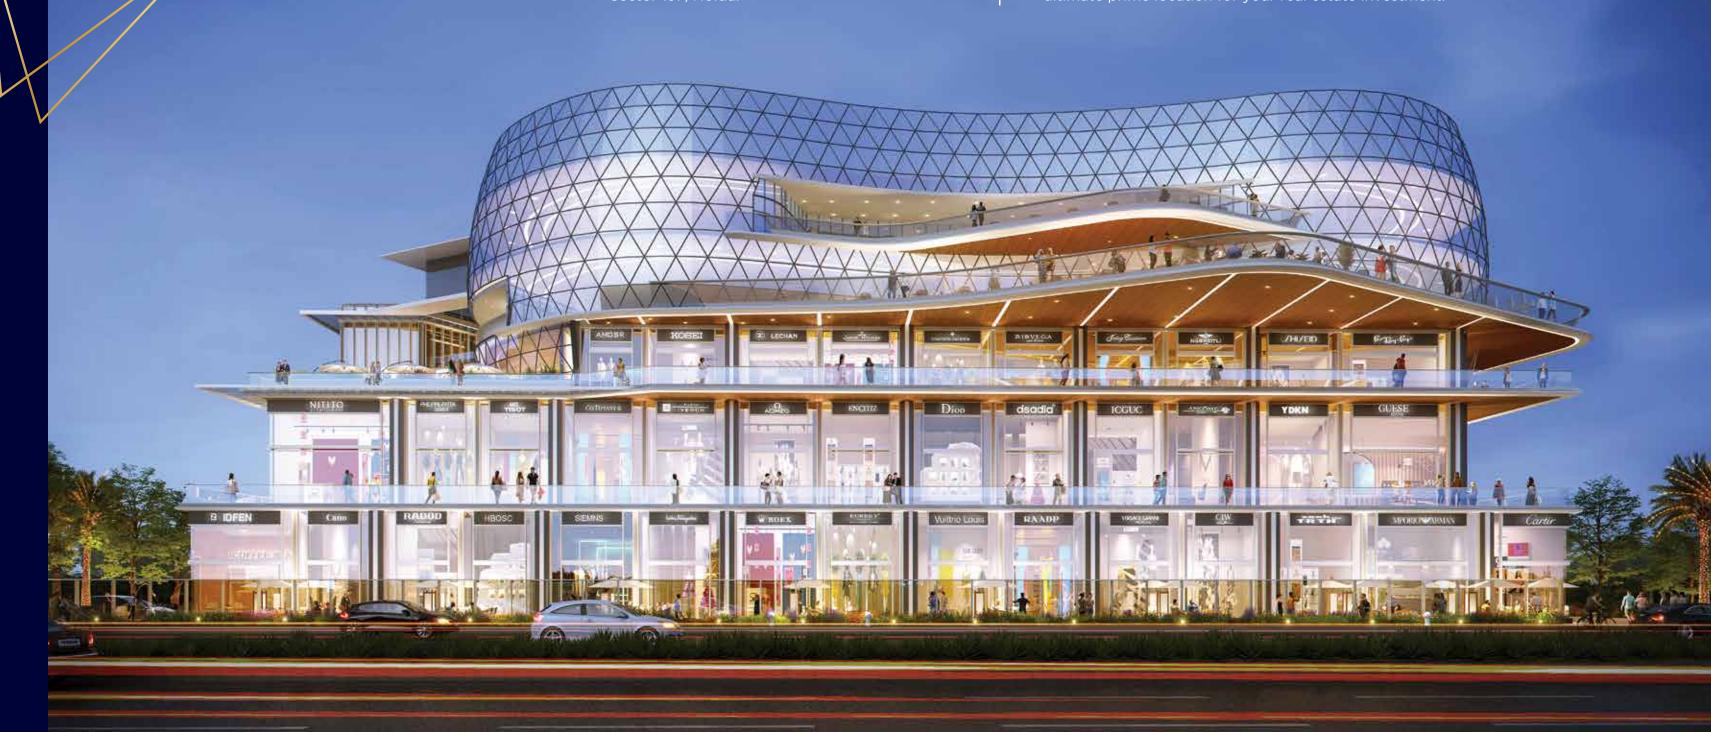

#### PROJECT HIGHLIGHTS

- **VAST EXPANSE**: 34,500 sq mtrs of covered area featuring 3 levels of retail, boutique luxury cinema, and state-of-the-art food court.
- PREMIUM CLUBHOUSE: Parametrically designed space elevating lifestyle.
- **COVERED PARKING**: Two levels of covered parking ensuring vehicle safety.
- TRAFFIC-FREE ZONE: 30° wide, al-fresco space front-facing ground floor shops.
- SCULPTURE & FOUNTAINS: Central drop-off made distinctive with art and water
- STRATEGIC VISIBILITY: 99% of shops are visible from the highway or internal
- SEAMLESS CONNECTIVITY: High-speed elevators and lavish stairwells linking all
- DIRECT CLUB ACCESS: Elevator connectivity straight to the premium clubhouse.
- LANDSCAPED COURTYARD: Open-to-sky courtyard on the lower ground floor
- **ELEVATED DINING**: Top-floor restaurants with dedicated sit-outs and al-fresco

## REDEFINING RETAIL WITH IMMERSIVE EXPERIENCES AND FUSION CONCEPTS

Modern retailers now focus less on markets and more on catering to customer tribes and individuals. The emphasis is on establishing a distinct identity and creating an immersive lifestyle experience that blends different forms of selling, from restaurants to real estate. Avenue 133 is designed to cater to the discerning foodie shopper with a gourmet retail experience, as well as to the artistic and culturally inclined with expansive spaces for art installations and events.

## FOODVERSE: DISCOVER A WORLD OF CULINARY DELIGHTS

Innovative dining experiences play a crucial role in creating an integrated and memorable shopping experience. At Avenue 133, we offer a diverse range of gourmet fine dining restaurants, al fresco terrazzo dining, cozy cafes for a quick bite, and even clubs and lounges with breathtaking views of the Noida skyline. With a perfect balance between covers and footfalls, Avenue 133 ensures that business is always thriving.