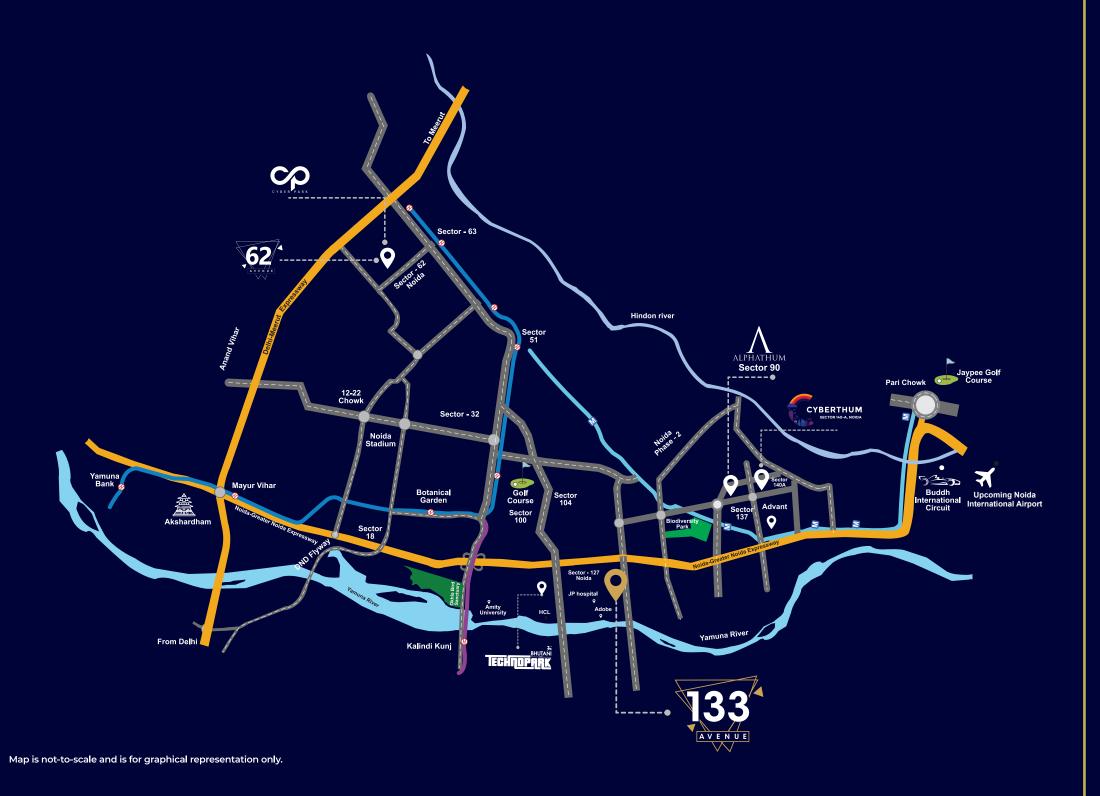

## AN AVENUE WHERE THE FUTURE IS COMING

Sector 133 is a small emerging locality that is a part of the Noida Expressway micro-market and is dominated by high-rise apartment towers. With excellent connectivity boosted by the extensive Noida Expressway, Sector 133 is conveniently placed to derive benefits from widespread and quick connectivity. The Noida Expressway seamlessly links Noida with Greater Noida and extends to meet DND Flyway and Mayur Vihar Flyover, thereby enhancing connectivity with Delhi as well.

Basic Amenities such as schools, hospitals, grocery stores, eateries, and banking facilities are accessible within 10-15 minutes from Sector 133. The presence of established job hotspots in sectors like 126, 127, 132, 135, and 142, is one of the significant factors driving real estate growth in this locality. Many IT / ITeS, KPOs and business consulting firms have their offices situated in these employment centers.

Located just a 25-30 minutes drive from Delhi. 5 km away from the Aqua Line Metro Station, Sector 137, Noida.

With excellent connctivity and easy access to key amenities and employment centers, Sector 133 is the ultimate prime location for your real estate investment.

# LOCATION MAP