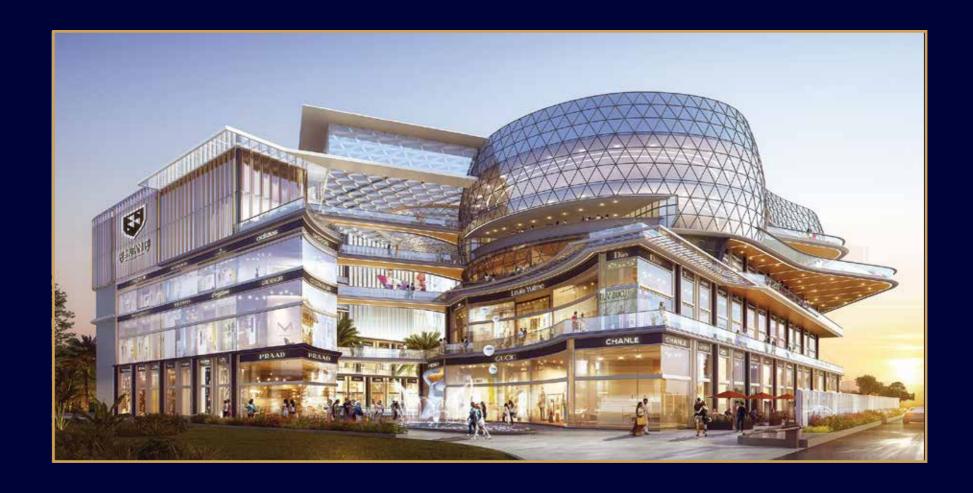

# THE EXPRESSWAY'S SHINING RETAIL STAR

#### PROJECT HIGHLIGHTS

- **VAST EXPANSE**: 34,500 sq mtrs of covered area featuring 3 levels of retail, boutique luxury cinema, and state-of-the-art food court.
- PREMIUM CLUBHOUSE: Parametrically designed space elevating lifestyle.
- **COVERED PARKING**: Two levels of covered parking ensuring vehicle safety.
- TRAFFIC-FREE ZONE: 30° wide, al-fresco space front-facing ground floor shops.
- SCULPTURE & FOUNTAINS: Central drop-off made distinctive with art and water
- STRATEGIC VISIBILITY: 99% of shops are visible from the highway or internal
- SEAMLESS CONNECTIVITY: High-speed elevators and lavish stairwells linking all
- DIRECT CLUB ACCESS: Elevator connectivity straight to the premium clubhouse.
- LANDSCAPED COURTYARD: Open-to-sky courtyard on the lower ground floor
- **ELEVATED DINING**: Top-floor restaurants with dedicated sit-outs and al-fresco

Boasting stunning panoramic views,
Avenue 133 is strategically located at one of
the fastest-growing urban centers in India,
making it an ideal investment opportunity
for those seeking Noida's most anticipated
retail destination,